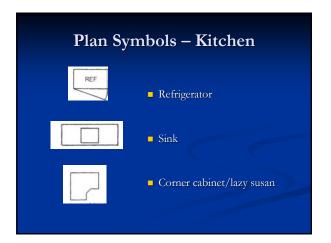

# Heating/Cooling Plan aka HVAC Plan ductwork Furnace location Air conditioner

Elevation & Floor Plan Symbols

| - |   |
|---|---|
|   |   |
|   |   |
|   |   |
| • | · |
|   |   |
|   |   |
|   |   |
|   |   |
|   |   |
|   |   |
|   |   |
|   |   |
|   |   |
|   |   |
|   |   |
|   |   |
|   |   |
|   |   |
|   |   |
|   |   |
|   |   |
|   |   |
|   |   |
|   |   |
|   |   |
|   |   |
|   |   |
|   |   |
|   |   |
|   |   |
|   |   |
|   |   |
|   |   |
|   |   |
|   |   |
|   |   |
|   |   |
|   |   |
|   |   |
|   |   |
|   |   |
|   |   |
|   |   |
|   |   |
|   |   |
|   |   |
|   |   |
|   |   |
|   |   |
|   |   |
|   |   |
|   |   |
|   |   |
|   |   |
|   |   |
|   |   |
|   |   |
|   |   |
|   |   |
|   |   |
|   |   |
|   |   |
|   |   |
|   |   |
|   |   |
|   |   |
|   |   |
|   |   |
|   |   |
|   |   |
|   |   |
|   |   |
|   |   |
|   |   |
|   |   |
|   |   |