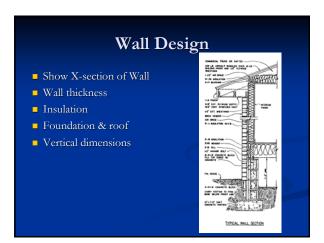

# House Plans & Elevation Design

### Different Types of Floor Plans

- Floor
- Foundation
- Elevation
- Electrical
- Plumbing
- Construction
- Perspective
- Roof Plan
- Heating & Cooling
- Landscaping
- Furniture
- Expansion

#### Floor Plan

- House layout
- House dimensions
- Room sizes
- Most important and primary design

| <br> |  |
|------|--|
|      |  |
|      |  |
|      |  |
|      |  |
|      |  |
|      |  |
|      |  |
|      |  |
|      |  |
|      |  |
|      |  |
|      |  |
|      |  |
|      |  |



#### **Elevation Plan**

- Illustrate outside of house
  - Roof (shingle type)
  - Outdoor wall design
- 1Dimensional view Only shows one side





# Electrical Plan Wiring Light Fixtures Switches Outlets Electrical Box



## Plumbing Plan ■ Hot water heater ■ Water fixtures ■ Bath tub ■ Dishwasher ■ Washer connections

■ Piping

## Foundation Plan ■ Foundation width Footings ■ For basements, floor thickness



# Heating/Cooling Plan aka HVAC Plan ductwork Furnace location Air conditioner



Elevation & Floor Plan Symbols

| - |   |
|---|---|
|   |   |
|   |   |
|   |   |
| • | · |
|   |   |
|   |   |
|   |   |
|   |   |
|   |   |
|   |   |
|   |   |
|   |   |
|   |   |
|   |   |
|   |   |
|   |   |
|   |   |
|   |   |
|   |   |
|   |   |
|   |   |
|   |   |
|   |   |
|   |   |
|   |   |
|   |   |
|   |   |
|   |   |
|   |   |
|   |   |
|   |   |
|   |   |
|   |   |
|   |   |
|   |   |
|   |   |
|   |   |
|   |   |
|   |   |
|   |