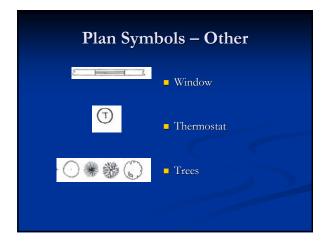

# Heating/Cooling Plan aka HVAC Plan ductwork Furnace location Air conditioner

Elevation & Floor Plan Symbols

| - |   |
|---|---|
|   |   |
|   |   |
|   |   |
| • | · |
|   |   |
|   |   |
|   |   |
|   |   |
|   |   |
|   |   |
|   |   |
|   |   |
|   |   |
|   |   |
|   |   |
|   |   |
|   |   |
|   |   |
|   |   |
|   |   |
|   |   |
|   |   |
|   |   |
|   |   |
|   |   |
|   |   |
|   |   |
|   |   |
|   |   |
|   |   |
|   |   |
|   |   |
|   |   |
|   |   |
|   |   |
|   |   |
|   |   |
|   |   |
|   |   |
|   |   |
|   |   |
|   |   |
|   |   |
|   |   |
|   |   |
|   |   |
|   |   |
|   |   |
|   |   |
|   |   |
|   |   |
|   |   |
|   |   |
|   |   |
|   |   |
|   |   |
|   |   |
|   |   |
|   |   |
|   |   |
|   |   |
|   |   |
|   |   |
|   |   |
|   |   |
|   |   |
|   |   |
|   |   |
|   |   |
|   |   |
|   |   |
|   |   |
|   |   |
|   |   |
|   |   |
|   |   |