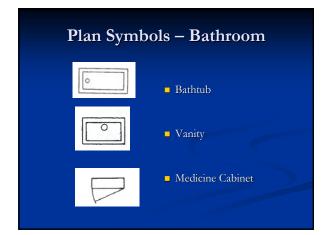

## Plumbing Plan ■ Hot water heater ■ Water fixtures ■ Bath tub ■ Dishwasher ■ Washer connections

■ Piping