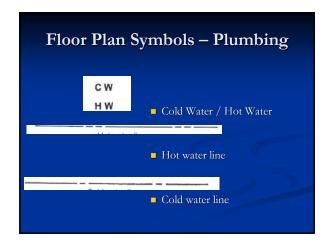

## Plumbing Plan ■ Hot water heater ■ Water fixtures ■ Bath tub ■ Dishwasher ■ Washer connections

■ Piping