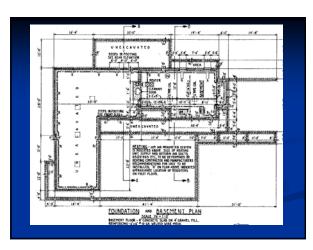

ction
- Perspective
- Roof Plan
- Heating & Cooling
- Landscaping
- Furniture
- Expansion

#### Floor Plan

- House layout
- House dimensions
- Room sizes
- Most important and primary design

| <br> |  |
|------|--|
|      |  |
|      |  |
|      |  |
|      |  |
|      |  |
|      |  |
|      |  |
|      |  |
|      |  |
|      |  |
|      |  |
|      |  |
|      |  |
|      |  |



#### **Elevation Plan**

- Illustrate outside of house
  - Roof (shingle type)
  - Outdoor wall design
- 1Dimensional view Only shows one side





# Electrical Plan Wiring Light Fixtures Switches Outlets Electrical Box



## Plumbing Plan ■ Hot water heater ■ Water fixtures ■ Bath tub ■ Dishwasher ■ Washer connections

■ Piping

## Foundation Plan ■ Foundation width Footings ■ For basements, floor thickness



# Heating/Cooling Plan aka HVAC Plan ductwork Furnace location Air conditioner



Elevation & Floor Plan Symbols

| - |   |
|---|---|
|   |   |
|   |   |
|   |   |
| • | · |
|   |   |
|   |   |
|   |   |
|   |   |
|   |   |
|   |   |
|   |   |
|   |   |
|   |   |
|   |   |
|   |   |
|   |   |
|   |   |
|   |   |
|   |   |
|   |   |
|   |   |
|   |   |
|   |   |
|   |   |
|   |   |
|   |   |
|   |   |
|   |   |
|   |   |
|   |   |
|   |   |
|   |   |
|   |   |
|   |   |
|   |   |
|   |   |
|   |   |
|   |   |
|   |   |
|   |   |
|   |   |
|   |   |
|   |   |
|   |   |
|   |   |
|   |   |
|   |   |
|   |   |
|   |   |
|   |   |
|   |   |
|   |   |
|   |   |
|   |   |
|   |   |
|   |   |
|   |   |
|   |   |
|   |   |
|   |   |
|   |   |
|   |   |
|   |   |
|   |   |
|   |   |
|   |   |
|