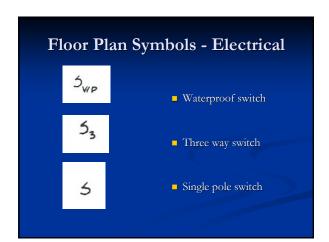

# Electrical Plan Wiring Light Fixtures Switches Outlets Electrical Box

# Heating/Cooling Plan aka HVAC Plan ductwork Furnace location Air conditioner

Elevation & Floor Plan Symbols

| - |   |
|---|---|
|   |   |
|   |   |
|   |   |
| • | · |
|   |   |
|   |   |
|   |   |
|   |   |
|   |   |
|   |   |
|   |   |
|   |   |
|   |   |
|   |   |
|   |   |
|   |   |
|   |   |
|   |   |
|   |   |
|   |   |
|   |   |
|   |   |
|   |   |
|   |   |
|   |   |
|   |   |
|   |   |
|   |   |
|   |   |
|   |   |
|   |   |
|   |   |
|   |   |
|   |   |
|   |   |
|   |   |
|   |   |
|   |   |
|   |   |
|   |   |
|   |   |
|   |   |
|   |   |
|   |   |
|   |   |
|   |   |
|   |   |
|   |   |
|   |   |
|   |   |
|   |   |
|   |   |
|   |   |
|   |   |
|   |   |
|   |   |
|   |   |
|   |   |
|   |   |
|   |   |
|   |   |
|   |   |
|   |   |
|   |   |
|   |   |
|   |   |
|   |   |
|   |   |
|   |   |
|   |   |
|   |   |
|   |   |
|   |   |
|   |   |
|   |   |
|   |   |