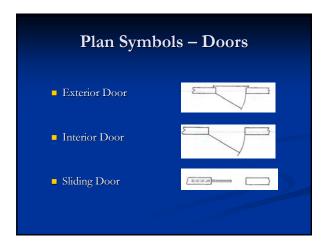

# Heating/Cooling Plan aka HVAC Plan ductwork Furnace location Air conditioner

Elevation & Floor Plan Symbols

| - |   |
|---|---|
|   |   |
|   |   |
|   |   |
| • | · |
|   |   |
|   |   |
|   |   |
|   |   |
|   |   |
|   |   |
|   |   |
|   |   |
|   |   |
|   |   |
|   |   |
|   |   |
|   |   |
|   |   |
|   |   |
|   |   |
|   |   |
|   |   |
|   |   |
|   |   |
|   |   |
|   |   |
|   |   |
|   |   |
|   |   |
|   |   |
|   |   |
|   |   |
|   |   |
|   |   |
|   |   |
|   |   |
|   |   |
|   |   |
|   |   |
|   |   |
|   |   |
|   |   |
|   |   |
|   |   |
|   |   |
|   |   |
|   |   |
|   |   |
|   |   |
|   |   |
|   |   |
|   |   |
|   |   |
|   |   |
|   |   |
|   |   |
|   |   |
|   |   |
|   |   |
|   |   |
|   |   |
|   |   |
|   |   |
|   |   |
|   |   |
|   |   |
|   |   |
|   |   |
|   |   |
|   |   |
|   |   |
|   |   |
|   |   |
|   |   |
|   |   |
|   |   |