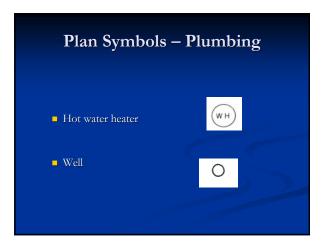

## Plumbing Plan ■ Hot water heater ■ Water fixtures ■ Bath tub ■ Dishwasher ■ Washer connections

■ Piping