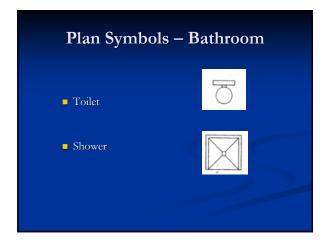

## Plumbing Plan ■ Hot water heater ■ Water fixtures ■ Bath tub ■ Dishwasher ■ Washer connections

■ Piping