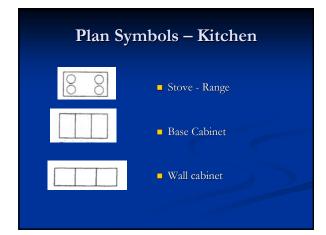

# Heating/Cooling Plan aka HVAC Plan ductwork Furnace location Air conditioner

Elevation & Floor Plan Symbols

| - |   |
|---|---|
|   |   |
|   |   |
|   |   |
| • | · |
|   |   |
|   |   |
|   |   |
|   |   |
|   |   |
|   |   |
|   |   |
|   |   |
|   |   |
|   |   |
|   |   |
|   |   |
|   |   |
|   |   |
|   |   |
|   |   |
|   |   |
|   |   |
|   |   |
|   |   |
|   |   |
|   |   |
|   |   |
|   |   |
|   |   |
|   |   |
|   |   |
|   |   |
|   |   |
|   |   |
|   |   |
|   |   |
|   |   |
|   |   |
|   |   |
|   |   |
|   |   |
|   |   |
|   |   |
|   |   |
|   |   |
|   |   |
|   |   |
|   |   |
|   |   |
|   |   |
|   |   |
|   |   |
|   |   |
|   |   |
|   |   |
|   |   |
|   |   |
|   |   |
|   |   |
|   |   |
|   |   |
|   |   |
|   |   |
|   |   |
|   |   |
|   |   |
|   |   |
|   |   |
|   |   |
|   |   |
|   |   |
|   |   |
|   |   |
|   |   |
|   |   |
|   |   |