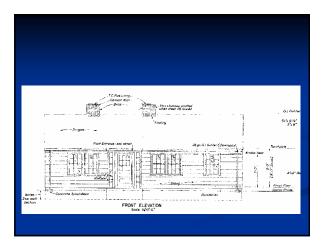

#### **Elevation Plan**

- Illustrate outside of house
  - Roof (shingle type)
  - Outdoor wall design
- 1Dimensional view Only shows one side